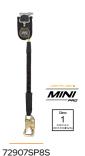

### DuraTech<sup>™</sup> Mini Class 1 SRL-P

Elevate your fall protection with the DuraTech Mini personal SRL. Engineered to outperform traditional lanyards, this compact powerhouse combines Dyneema® webbing, versatile anchor options, and dependable tie-off flexibility to deliver safety, strength, and compliance where it matters most.