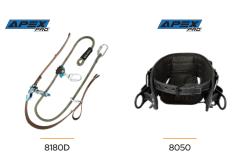

Patent pending FallTech APEX™ Pro Wood Pole Fall Restrict Devices eliminate the shortcomings of traditional fall restrict devices, allowing you to work smoother and faster than ever before.

8077FDQC