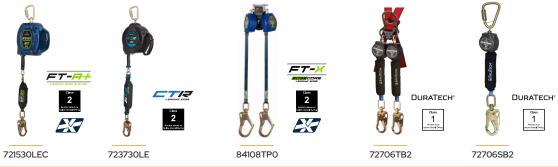

### DuraTech<sup>™</sup> Mini Class 1 SRL-P

Elevate your fall protection with the DuraTech Mini personal SRL. Engineered to outperform traditional lanyards, this compact powerhouse combines Dyneema® webbing, versatile anchor options, and dependable tie-off flexibility to deliver safety, strength, and compliance where it matters most.

#### **DURATECH®**

## FT-X° EdgeCore™ SRL-P

The patent pending 8' FT-X EdgeCore Class 2 SRL-P is super-light, comfortable and engineered for those who do not compromise on safety, compliance, worker comfort, and efficiency when working at height.