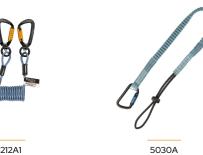

Temporary HLL systems provide uniquely adjustable solutions for mobile users and support varied work site applications with changing fall clearance requirements.

60230AR

 $\label{thm:condition} \textit{FallTech offers tool tethering systems you can count on - with interchangeable solutions that are simple to use.}$ 

5605A1

5212A1

 $Fall Tech \ products \ are \ designed \ for \ both \ self \ and \ assisted \ rescues \ that \ require \ stable, \ controlled \ descents.$ 

5400A1

5040

Our kits provide you with user-based solutions by prepacking our most accepted harnesses and lanyards.