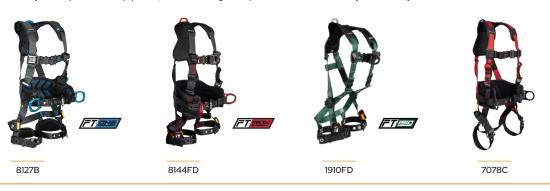

#### FT-1910<sup>™</sup> Harnesses

Step up your safety game with the FT-1910—the only harness designed to empower maintenance pros with unparalleled comfort, durability, and smart design that keeps you moving safely in any environment.

#### FT-Iron® Harnesses

The patent pending FT-Iron harness provides all-day comfort and all-out strength. Tough enough for ironworkers, the FT-Iron is lightweight, durable, and comfortable for any trade all in one rugged harness.