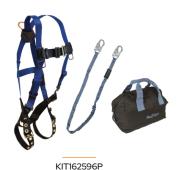

5605A1

5212A1

 $Fall Tech \ products \ are \ designed \ for \ both \ self \ and \ assisted \ rescues \ that \ require \ stable, \ controlled \ descents.$ 

5400A1

5040

Our kits provide you with user-based solutions by prepacking our most accepted harnesses and lanyards.