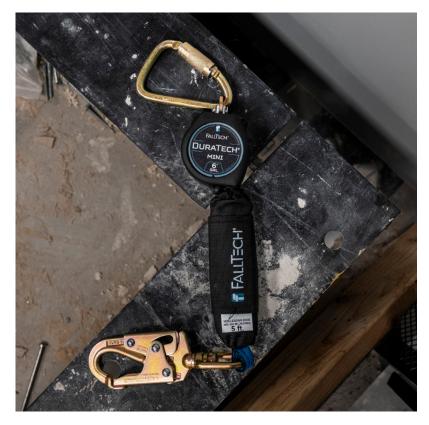

### DuraTech<sup>™</sup> Mini Class 1 SRL-P

Elevate your fall protection with the DuraTech Mini personal SRL. Engineered to outperform traditional lanyards, this compact powerhouse combines Dyneema® webbing, versatile anchor options, and dependable tie-off flexibility to deliver safety, strength, and compliance where it matters most.

#### **DURATECH®**