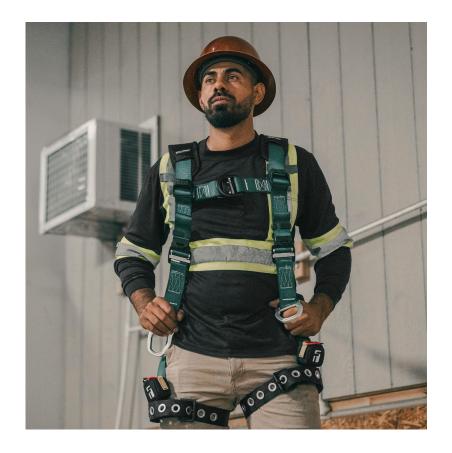

#### FT-Iron® Harnesses

The patent pending FT-Iron harness provides all-day comfort and all-out strength. Tough enough for ironworkers, the FT-Iron is lightweight, durable, and comfortable for any trade all in one rugged harness.