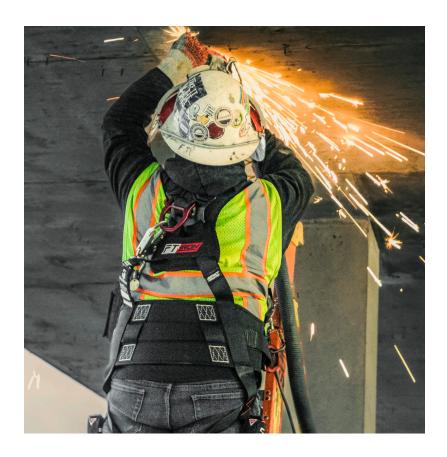

#### FT-1910<sup>™</sup> Harnesses

Step up your safety game with the FT-1910—the only harness designed to empower maintenance pros with unparalleled comfort, durability, and smart design that keeps you moving safely in any environment.