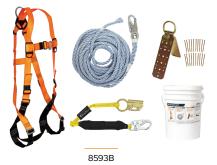

5605A1

5212A1

 $Fall Tech \ products \ are \ designed \ for \ both \ self \ and \ assisted \ rescues \ that \ require \ stable, \ controlled \ descents.$ 

5400A1

5040

Our kits provide you with user-based solutions by prepacking our most accepted harnesses and lanyards.