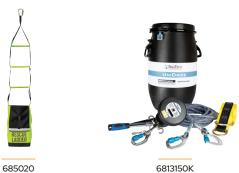

When it comes to your fall protection equipment, there's nothing more personal or essential than your full body harness.

Commonly used to raise and lower personnel in confined work spaces, davit and tripod systems are essential components of any confined space entry and retrieval plan.