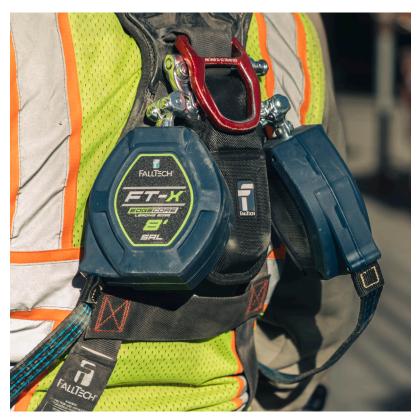

## FT-X° EdgeCore™ SRL-P

The patent pending 8' FT-X EdgeCore Class 2 SRL-P is super-light, comfortable and engineered for those who do not compromise on safety, compliance, worker comfort, and efficiency when working at height.