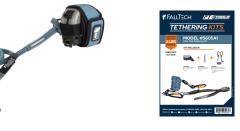

Temporary HLL systems provide uniquely adjustable solutions for mobile users and support varied work site applications with changing fall clearance requirements.

60230AR

 $\label{thm:condition} \textit{FallTech offers tool tethering systems you can count on - with interchangeable solutions that are simple to use.}$ 