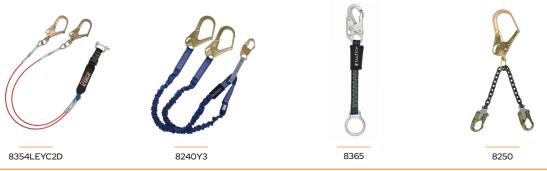

5605A1

5212A1

 $Fall Tech \ products \ are \ designed \ for \ both \ self \ and \ assisted \ rescues \ that \ require \ stable, \ controlled \ descents.$ 

5400A1

5040

Our kits provide you with user-based solutions by prepacking our most accepted harnesses and lanyards.