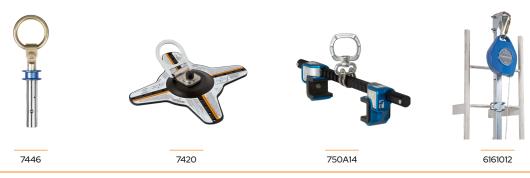

When it comes to your fall protection equipment, there's nothing more personal or essential than your full body harness.

Commonly used to raise and lower personnel in confined work spaces, davit and tripod systems are essential components of any confined space entry and retrieval plan.