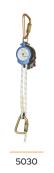

5605A1

5212A1

 $Fall Tech \ products \ are \ designed \ for \ both \ self \ and \ assisted \ rescues \ that \ require \ stable, \ controlled \ descents.$ 

5400A1

5040

Our kits provide you with user-based solutions by prepacking our most accepted harnesses and lanyards.