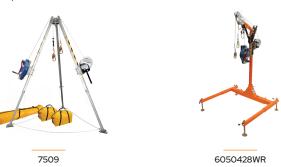

When it comes to your fall protection equipment, there's nothing more personal or essential than your full body harness.

Commonly used to raise and lower personnel in confined work spaces, davit and tripod systems are essential components of any confined space entry and retrieval plan.